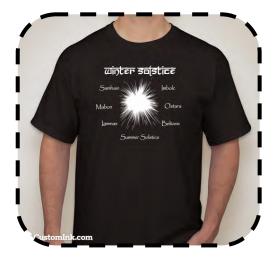

### SHIRTS

Help support the Winter Solstic production by purchasing a *Wheel-of-the-Year* T-shirt! Black, 100% cotton shirt lists the eight holy days on the front and on the back carries the words "merry meet, merry part, merry meet again." \$15 each.

Adult sizes; S—M—L—XL—2X